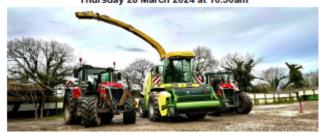

### On Behalf of C.A.B AGRICULTURAL CONTRACTORS at Fields Farm, Malpas, Cheshire SY14 7LR Thursday 28 March 2024 at 10.30am

Lots include - Tractors Krone Big X 700 Self-Propelled Forage Harvester, (2022) New Holland T7.270 Auto Command, (2022) Massey Ferguson 8S.265 Dyna, (2021) Massey Ferguson 8S.265 Dyna E-Power, (2019) Massey Ferguson 7726S Dyna VT, (2017) Massey Ferguson 7720 Dyna 6, (2007 Massey Ferguson 6499 Dyna 9, JCB JS160 LC Tracked Excavator, 2015) JCB 538-70 Agri-Super Telehandler. Cultivation Kuhn Multi Master 152 5+1 Plough, 2021 Sumo Trio 3, Kuhn HR3004 Power Harrow, 2017 Kuhn HR3004 Power Harrow, Kuhn LC302 Drill, 2012 Kuhn Maxima 2RT 8 Row Maize Drill, 2021 Kuhn HR6004 6m Power Harrow, 2009 Amazone 603 6m Power Harrow, Grassland Kuhn Twin Disc 24m Fertiliser Spreader, 2015 Kuhn VKM305 Flail Topper, Strimech 3 Point Linkage Buck Rake, 2014 Kuhn FC313 Front Mower, 2014 Kuhn FC383 Butterfly Mowers, 2022 Kuhn 3125DF Front Mower, 2017 Kuhn FC9530D Butterfly Mowers, 2020 Kuhn GF13012 12 Rotor Tedder, 2019 Claas 4 Rota 3600 Rake, Claas Quadrant 3200 Baler. Trailers 2018 Richard Western SF15 Silage Trailer, 2 x 2018 Richard Western SF18 Silage Trailers, 2009 Bunning Lowlander MK4 120 Spreader, McCauley 14.5T Dump Trailer. Other 2016 Mcconnell 6570T, Hedgecutter, 2x Bauer SX1000 Slurry Pumps, Mastek Reelers x2, Spreadwise Reelers x2, 2016 Vogelsang 12m Trailing Shoe, 2 x 2020 Vogelsang 12m Dribble Bars plus Various Tractor Weights, Equipment and Misc etc.