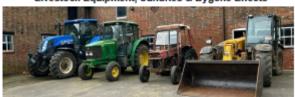

On Behalf of Mr D. Windsor
Having Taken The Decision To Retire
On Friday 26 April 2024 at 10.30am
Situated at Agden House Farm, Agden, Whitchurch, SY13 4RR
of TRACTORS & LOADER, TRAILERS, SPRAYER,
GRASS & ARABLE EQUIPMENT

Livestock Equipment, Sundries & Bygone Effects

Viz. New Holland T7.200 Tractor, JCB (2008) 526.56 Agri Loadall, John Deere (2003) 6120SE Tractor, Simba 3m Flatliner, Kuhn (2021) BP280 Flat Mower, Dalbo (2008) 630 Cambridge Rollers etc. Online Bidding Available Via Marteye