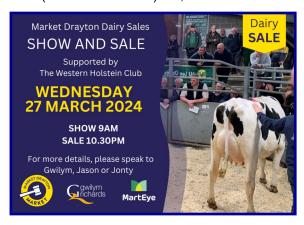

### **TOP PRICE HEIFER £2,450 TOP PRICE COW £2,050**

A smaller entry sold to a much improved trade. A very mixed entry but all sold very easily this week.

The heifer section was lead by D.&E. Monk, Ormskirk, their heifers selling to £2,450 and £2,400 both heifers were backed with 6 generations VG/EX and 4 generation of VG/EX and both pumping out 35kgs of milk. Another super heifer giving 34kgs was a commercial heifer at £2,350 from MW.&JW. Trevor-Jones, The Elms. Heifers which had been selling around the £1,500 mark in the last two weeks rocketed to a higher level with most making £1,800 plus. Ayrshire heifers to £1,880 and Brown Swiss to £1,880.

Cows again easily sold especially if they looked like

Friesian maidens to £550 from Mr BAT. Kirkham,

Calves very dear and well sold again this week selling to £300 and £280 from D. & E. Monk, Ormskirk.

Two 7 to 10 month old Pedigree Limousin bulls sold to £1,580 and £1,200 from Mr G.J. Smith, Myddle.

Top Heifers All Heifers (All breeds & faults) £1,690 Top Cows £2,015 All Heifers (All breeds & faults) £1,535

### PLEASE RING WITH YOUR ENTRIES FOR THE NEXT DAIRY SALE Market Office 01630 652926.